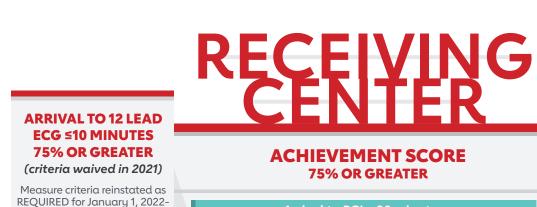

December 31, 2022 discharges





## **MISSION: LIFELINE STEMI RECEIVING CENTER**



Arrival to PCI ≤ 90 minutes

Aspirin at Discharge

Beta Blocker at Discharge

**ACEI/ARB** at Discharge

Cardiac Rehab Referral from Inpatient Setting

High-Intensity Statin at Discharge

EMS FMC to PCI  $\leq$  90 minutes or  $\leq$  120 minutes when EMS Drive Time  $\geq$  45 minutes and D2B  $\leq$  30 minutes

## ACHIEVEMENT SCORE 50% OR GREATER

Required Measure
Arrival at First Hospital to PCI
≤120 minutes

for patients transferred for primary PCI



## PLUS MEASURES AWARD

ACHIEVEMENT SCORE 25% OR GREATER

Bronze Plus must be achieved in the same award quarter as the base Bronze award

FMC at or Before First Hospital Arrival to PCI ≤120 minutes

for patients transferred for primary PCI



2 consecutive calendar years (data in all 8 quarters)



1 calendar year (data in all 4 quart